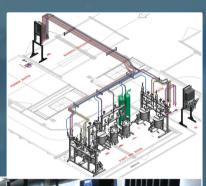

# Accurate ratio assurance for superior finish quality

Patvin has for many years delivered both manual and automatic 2K painting systems to the surface treatment industry. With intrinsically safe fluid panels, the systems easily integrates into hazardous areas, single or multi-color and catalysts.

The systems deliver a superior finish quality with an accurate ratio assurance. Simple programming allows fast set up and efficiency. Process control Advanced web interface provides consolidated system management and reporting. The systems come with a potlife alarm and optional autoflush features, material consumption data & statistical process data.